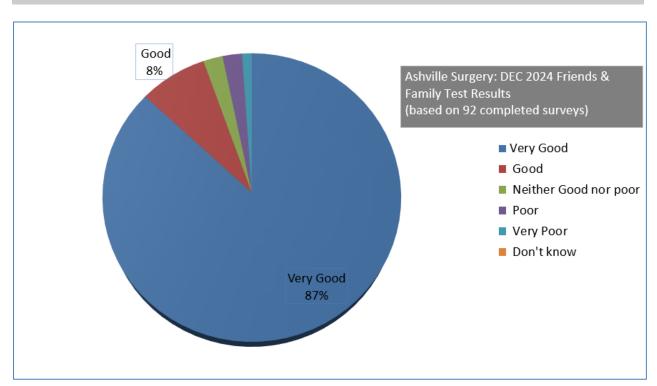

## Here are the results from DECEMBER 2024

| ŢŢŢŢŢŢŢŢŢŢŢŢŢŢŢŢŢŢŢŢŢŢŢŢŢŢŢŢŢŢŢŢŢŢŢŢŢŢ | T T T T T T               | <b> </b>                 |            |    |
|----------------------------------------|---------------------------|--------------------------|------------|----|
| Not Recommended (%)                    | Neither/Don't Know<br>(%) | Recommended<br>(%)       | The Number | rs |
| 3                                      | 2                         | 95                       | Very Good  | 80 |
| December 2024                          |                           | Good                     | 7          |    |
| <b>♣</b> All                           |                           | Neither Good<br>nor Poor | 2          |    |
| All                                    |                           | Poor                     | 2          |    |
| 1 92 Responses                         |                           |                          | Very Poor  | 1  |
| 572 Appointments                       |                           | ,                        | 1          |    |
| 16% Response Rate                      |                           | Don't Know               | 0          |    |
| 57 Verbose Responses                   |                           |                          |            |    |