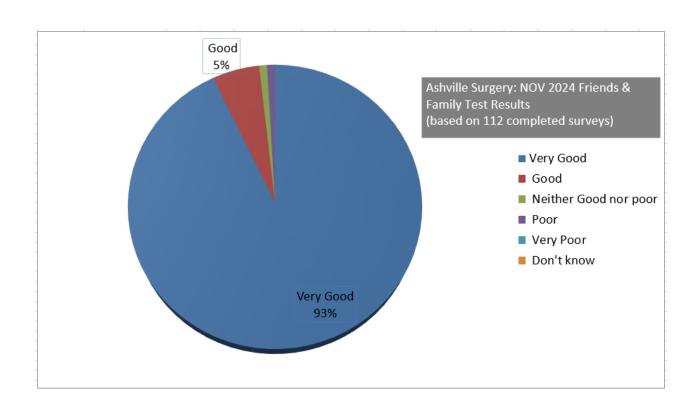

## Here are the results from NOVEMBER 2024

| TH T |   |                          |             |     |  |
|------------------------------------------|---|--------------------------|-------------|-----|--|
| Not Recommended (%)                      |   |                          | The Numbers |     |  |
| 1                                        | 1 | 98                       | Very Good   | 104 |  |
| November 2024                            |   | Good                     | 6           |     |  |
| All                                      |   | Neither Good<br>nor Poor | 1           |     |  |
| ♣ All                                    |   |                          | Poor        | 1   |  |
| 112 Responses                            |   |                          | Very Poor   | 0   |  |
| 759 Appointments                         |   | ,                        |             |     |  |
| 15% Response Rate                        |   | Don't Know               | 0           |     |  |
| <u>;</u>                                 |   |                          |             |     |  |