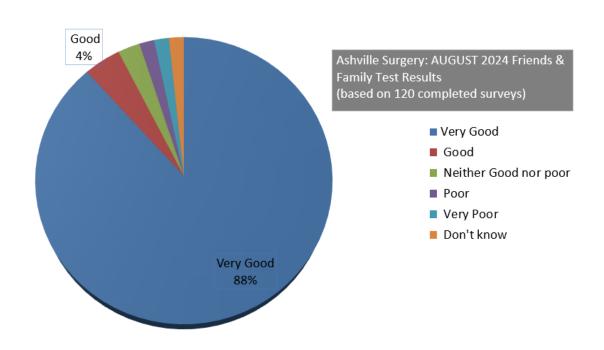

## Here are the results from AUGUST 2024

|                        | ŤŤŤ                       | ŤŤŤ                      |            |     |
|------------------------|---------------------------|--------------------------|------------|-----|
| Not Recommended<br>(%) | Neither/Don't Know<br>(%) |                          |            | ers |
| 3                      | 4                         | 93                       | Very Good  | 106 |
| August 2024            |                           | Good                     | 5          |     |
| - All                  |                           | Neither Good<br>nor Poor | 3          |     |
| All                    |                           | Poor                     | 2          |     |
| 120 Responses          |                           | Very Poor                | 2          |     |
| <b>(</b>               | 622 Appointments          |                          | ,          | _   |
| <u>%</u>               | 19% Response Rate         |                          | Don't Know | 2   |
| 62 Verbose Responses   |                           |                          |            |     |
|                        |                           |                          |            |     |