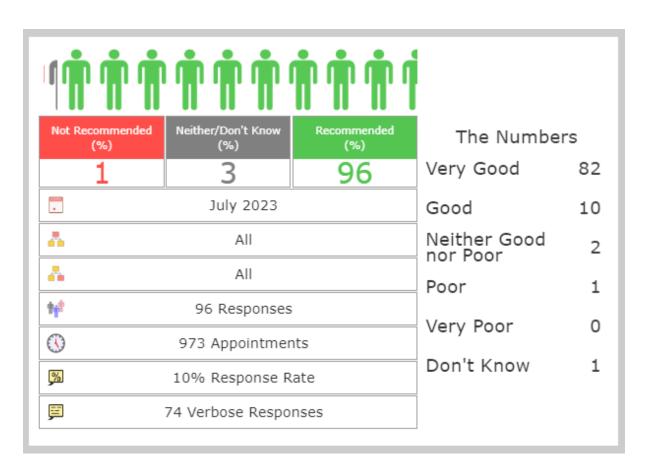

## Here are the results from JULY 2023

| Department   | Response                                                                                                                                                                                      |
|--------------|-----------------------------------------------------------------------------------------------------------------------------------------------------------------------------------------------|
| GP Clinic    | Because I felt very good with Dr Jenkins.                                                                                                                                                     |
| HCA          | On Time; Quick and efficient. Got the vein 1st time?! Again                                                                                                                                   |
| HCA          | Everybody was very efficient and kind. Everything was great.                                                                                                                                  |
| HCA          | Prompt and helpful                                                                                                                                                                            |
| HCA          | On time. Not rushed. Listened to                                                                                                                                                              |
| GP Clinic    | The doctor I saw listened to the problem and dealt with it accordingly. She's extremely good!                                                                                                 |
| HCA          | Always helpful                                                                                                                                                                                |
| НСА          | Efficient service from arrival at surgery through to appointment itself. I felt totally at ease.                                                                                              |
| НСА          | Prompt appt. Scott as kind and supportive as he always is, and efficient. A pleasure to visit.                                                                                                |
| GP Clinic    | Mrs Beach (the GP) is amazing. It's just too short of an appointment, but that has nothing to do with the GP. It?s just the way it is.                                                        |
| НСА          | Owen is an excellent nurse always on time, and I never feel the prick of his needle.                                                                                                          |
| HCA          | Phlebotomy very good                                                                                                                                                                          |
| HCA          | Always makes you feel confident with the help and advice.                                                                                                                                     |
| Session      | My hospital lipid test was clearly explained to me by the pharmacist. Recommendations, medications prescribed, I have taken guidance to the full recommendations to manage the medications.   |
| HCA          | Efficient and timely                                                                                                                                                                          |
| GP Clinic    | Doctor was very helpful and understanding                                                                                                                                                     |
| Nurse Clinic | The nurse was so lovely                                                                                                                                                                       |
| Session      | My questions were answered                                                                                                                                                                    |
| Session      | Dr Beach is gentle, compassionate GP who listened, offered great advice and guidance for well being.                                                                                          |
| HCA          | Scott is always punctual and professionally efficient                                                                                                                                         |
| Nurse Clinic | The nurse I saw today was incredible. I felt nervous about the routine procedure and she calmed my nerves as soon as i walked in the room and she was so skilled in conducting the procedure. |
| Nurse Clinic | Nurse was lovely but said the medication I sought had already been prescribed so my appointment was unnecessary                                                                               |
| НСА          | I had a thorough diabetic check with Scot very efficient and professional                                                                                                                     |
| Nurse Clinic | Because the nurse who checked my INR was attentive and helpful.  Very kind and straightforward.                                                                                               |
| HCA          | Appointment was conducted on time and efficiently.                                                                                                                                            |
| GP Clinic    | The doctor listened & promptly identified my symptom to include follow up review.                                                                                                             |
| HCA          | Efficient, friendly and on time                                                                                                                                                               |
| HCA          | Nice staff.                                                                                                                                                                                   |