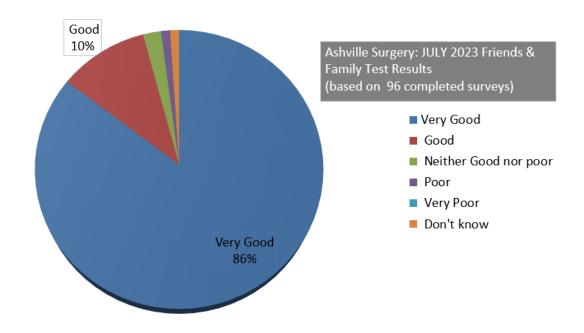

## Here are the results from JULY 2023

| Department   | Response                                                                                                                                                                                      |
|--------------|-----------------------------------------------------------------------------------------------------------------------------------------------------------------------------------------------|
| GP Clinic    | Because I felt very good with Dr Jenkins.                                                                                                                                                     |
| HCA          | On Time; Quick and efficient. Got the vein 1st time?! Again                                                                                                                                   |
| HCA          | Everybody was very efficient and kind. Everything was great.                                                                                                                                  |
| HCA          | Prompt and helpful                                                                                                                                                                            |
| HCA          | On time. Not rushed. Listened to                                                                                                                                                              |
| GP Clinic    | The doctor I saw listened to the problem and dealt with it accordingly. She's extremely good!                                                                                                 |
| HCA          | Always helpful                                                                                                                                                                                |
| НСА          | Efficient service from arrival at surgery through to appointment itself. I felt totally at ease.                                                                                              |
| НСА          | Prompt appt. Scott as kind and supportive as he always is, and efficient. A pleasure to visit.                                                                                                |
| GP Clinic    | Mrs Beach (the GP) is amazing. It's just too short of an appointment, but that has nothing to do with the GP. It?s just the way it is.                                                        |
| НСА          | Owen is an excellent nurse always on time, and I never feel the prick of his needle.                                                                                                          |
| HCA          | Phlebotomy very good                                                                                                                                                                          |
| HCA          | Always makes you feel confident with the help and advice.                                                                                                                                     |
| Session      | My hospital lipid test was clearly explained to me by the pharmacist. Recommendations, medications prescribed, I have taken guidance to the full recommendations to manage the medications.   |
| HCA          | Efficient and timely                                                                                                                                                                          |
| GP Clinic    | Doctor was very helpful and understanding                                                                                                                                                     |
| Nurse Clinic | The nurse was so lovely                                                                                                                                                                       |
| Session      | My questions were answered                                                                                                                                                                    |
| Session      | Dr Beach is gentle, compassionate GP who listened, offered great advice and guidance for well being.                                                                                          |
| HCA          | Scott is always punctual and professionally efficient                                                                                                                                         |
| Nurse Clinic | The nurse I saw today was incredible. I felt nervous about the routine procedure and she calmed my nerves as soon as i walked in the room and she was so skilled in conducting the procedure. |
| Nurse Clinic | Nurse was lovely but said the medication I sought had already been prescribed so my appointment was unnecessary                                                                               |
| НСА          | I had a thorough diabetic check with Scot very efficient and professional                                                                                                                     |
| Nurse Clinic | Because the nurse who checked my INR was attentive and helpful.  Very kind and straightforward.                                                                                               |
| HCA          | Appointment was conducted on time and efficiently.                                                                                                                                            |
| GP Clinic    | The doctor listened & promptly identified my symptom to include follow up review.                                                                                                             |
| HCA          | Efficient, friendly and on time                                                                                                                                                               |
| HCA          | Nice staff.                                                                                                                                                                                   |