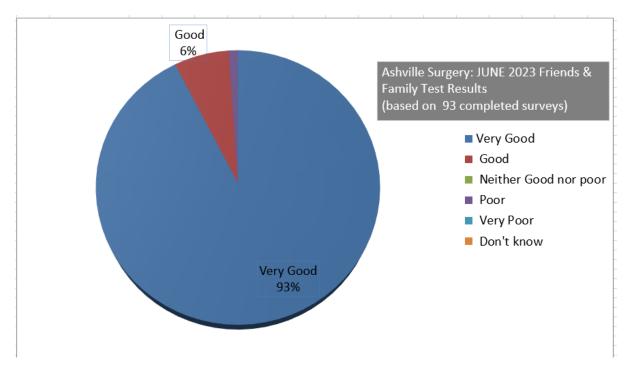

## Here are the results from JUNE 2023

| ſŢŢŢŢŢŢŢŢŢŢŢŢŢŢ        |   |                          |             |    |  |
|------------------------|---|--------------------------|-------------|----|--|
| Not Recommended<br>(%) |   |                          | The Numbers |    |  |
| 1                      | 0 | 99                       | Very Good   | 86 |  |
| June 2023              |   | Good                     | 6           |    |  |
| All                    |   | Neither Good<br>nor Poor | 0           |    |  |
| All                    |   |                          | Poor        | 1  |  |
| 11 93 Responses        |   |                          | Very Poor   | 0  |  |
| 945 Appointments       |   | ,                        | 0           |    |  |
| 30% Response Rate      |   | Don't Know               | 0           |    |  |
| 📁 80 Verbose Responses |   |                          |             |    |  |
|                        |   |                          | -           |    |  |