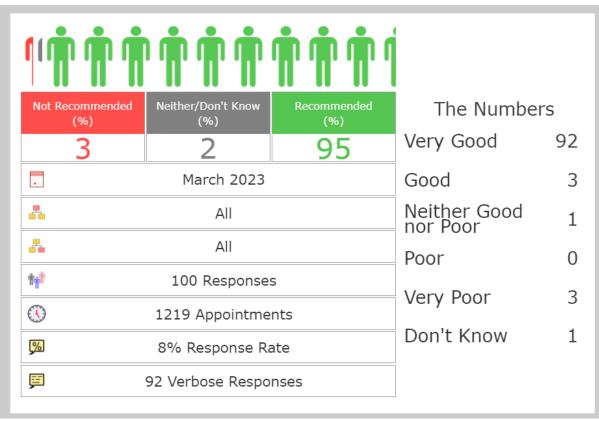

After your appointment, we will send you a text asking for your views. You will be asked *Overall, how was your experience of our service?* (with an option to add further info: *Please tell us why you gave this answer* – SEE PAGE 2).

## Here are the results from MARCH 2023





| Department   | Response                                                                                                                                                                                                                                  |
|--------------|-------------------------------------------------------------------------------------------------------------------------------------------------------------------------------------------------------------------------------------------|
| НСА          | Timely. Quick. You can always get hold of staff on the phone and they are efficient and helpful                                                                                                                                           |
| GP Clinic    | Not rushed, listened a