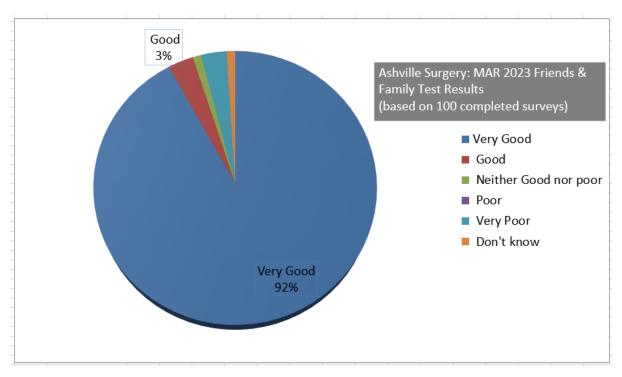

After your appointment, we will send you a text asking for your views. You will be asked *Overall, how was your experience of our service?* (with an option to add further info: *Please tell us why you gave this answer* – SEE PAGE 2).

## Here are the results from MARCH 2023





| Department   | Response                                                                                                                                                                                                                                  |
|--------------|-------------------------------------------------------------------------------------------------------------------------------------------------------------------------------------------------------------------------------------------|
| НСА          | Timely. Quick. You can always get hold of staff on the phone and they are efficient and helpful                                                                                                                                           |
| GP Clinic    | Not rushed, listened