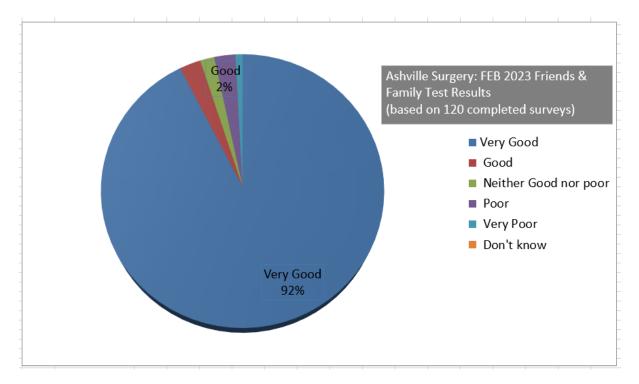

## Here are the results from FEBRUARY 2023

| <b>ĺŇŇŇ</b>            | <b>ŤŤŤ</b>                | <b>ŤŤŤ</b>         |                          |     |
|------------------------|---------------------------|--------------------|--------------------------|-----|
| Not Recommended<br>(%) | Neither/Don't Know<br>(%) | Recommended<br>(%) | The Numbe                | ers |
| 3                      | 2                         | 95                 | Very Good                | 111 |
| -                      | February 2023             | 3                  | Good                     | 3   |
| -                      | All                       |                    | Neither Good<br>nor Poor | 2   |
| *                      | All                       |                    | Poor                     | 3   |
| ₩ <mark>1</mark>       | 120 Response              | S                  | Very Poor                | 1   |
| ()                     | 1317 Appointme            | nts                |                          | T   |
| <u>%</u>               | 9% Response Ra            | ate                | Don't Know               | 0   |
| <b>j</b> :             | 104 Verbose Respo         | onses              |                          |     |
|                        |                           |                    | a                        |     |