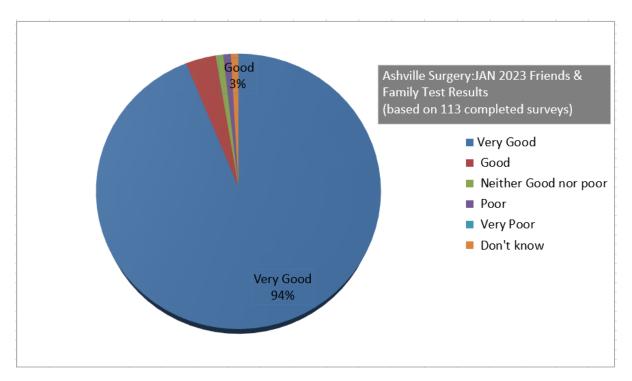

## Here are the results from JANAUARY 2023

| Not Recommended (%)     | Neither/Don't Know<br>(%) | Recommended<br>(%) | The Numbers |     |
|-------------------------|---------------------------|--------------------|-------------|-----|
| 1                       | 2                         | 97                 | Very Good   | 106 |
| January 2023            |                           | Good               | 4           |     |
| Ashville Surgery        |                           | Neither Good       | 1           |     |
| All                     |                           | Poor               | 1           |     |
| 113 Responses           |                           | Vary Door          | 0           |     |
| <u>()</u>               | ) 1288 Appointments       |                    | Very Poor   | 0   |
| 9% Response Rate        |                           | Don't Know         | 1           |     |
| ₽ 102 Verbose Responses |                           |                    |             |     |