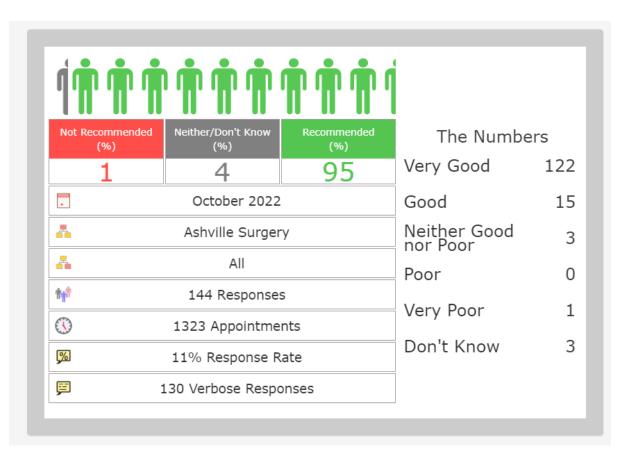

After your appointment, we will send you a text asking for your views. You will be asked *Overall, how was your experience of our service?* (with an option to add further info: *Please tell us why you gave this answer* – SEE PAGE 2).