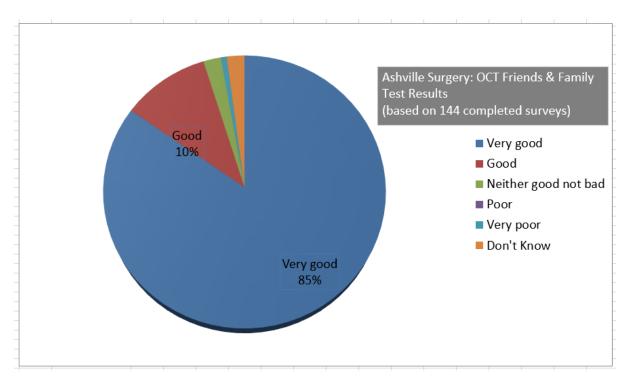

After your appointment, we will send you a text asking for your views. You will be asked *Overall, how was your experience of our service?* (with an option to add further info: *Please tell us why you gave this answer* – SEE PAGE 2).