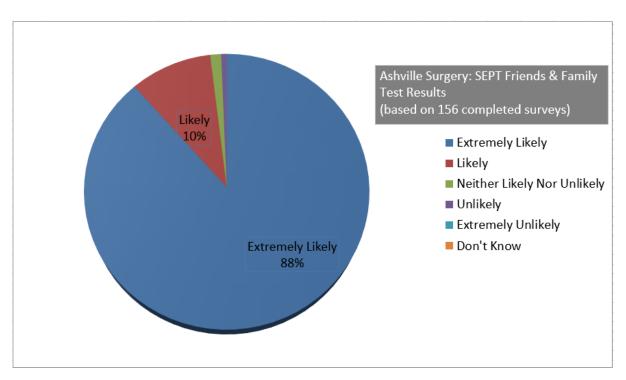

After your appointment, we will send you a text asking for your views. You will be asked to respond to the statement *how likely are you to recommend our service to friends and family if they needed similar care or treatment?* 

Here are the results from September 2022





## Feedback from patients from SEPTEMBER 2022:

| Department                                  | Response                                                                                                                                                                                                                                           |
|---------------------------------------------|----------------------------------------------------------------------------------------------------------------------------------------------------------------------------------------------------------------------------------------------------|
| Session                                     | Very speedy face to face appointment given & the GP Dr Ryan was most excellent.