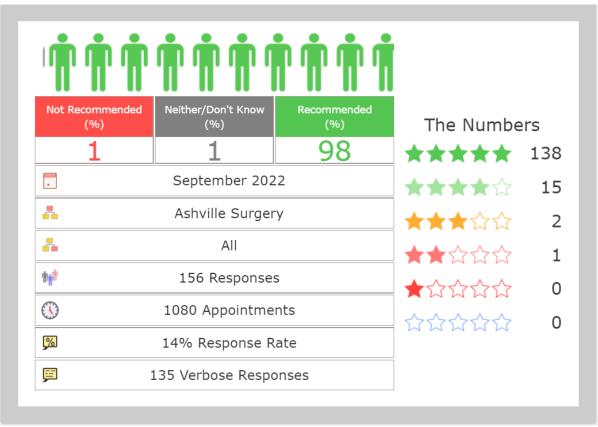

After your appointment, we will send you a text asking for your views. You will be asked to respond to the statement *how likely are you to recommend our service to friends and family if they needed similar care or treatment?* 

Here are the results from September 2022





## Feedback from patients from SEPTEMBER 2022:

| Department                                  | Response                                                                                                                                                                                                                                           |
|---------------------------------------------|----------------------------------------------------------------------------------------------------------------------------------------------------------------------------------------------------------------------------------------------------|
| Session                                     | Very speedy face to face appointment given & the GP Dr Ryan was most excellent.