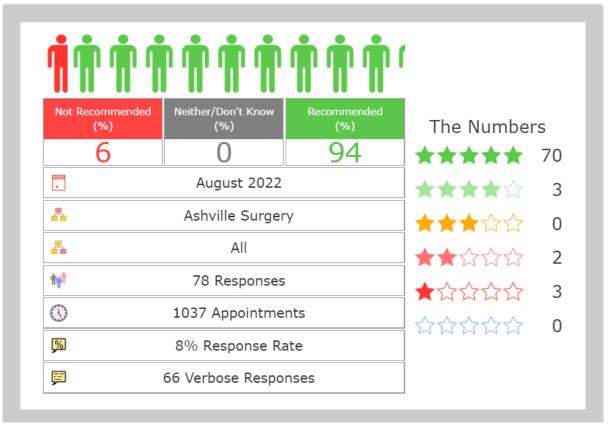

Feedback from patients from AUGUST 2022:

| Department                                  | Response                                                                                                                                                                                                                                                                  |
|---------------------------------------------|---------------------------------------------------------------------------------------------------------------------------------------------------------------------------------------------------------------------------------------------------------------------------|
| Session                                     | Appointment was on time, nurse was very efficient and