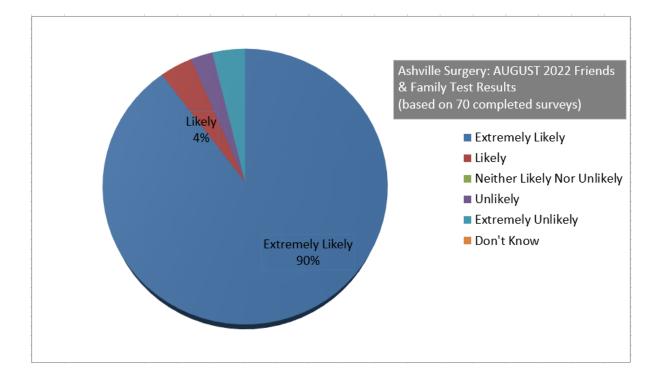

Feedback from patients from AUGUST 2022:

| Department                                  | Response                                                                                                                                                                                                                                                                  |
|---------------------------------------------|---------------------------------------------------------------------------------------------------------------------------------------------------------------------------------------------------------------------------------------------------------------------------|
| Session                                     | Appointment was on time, nurse was very efficient and